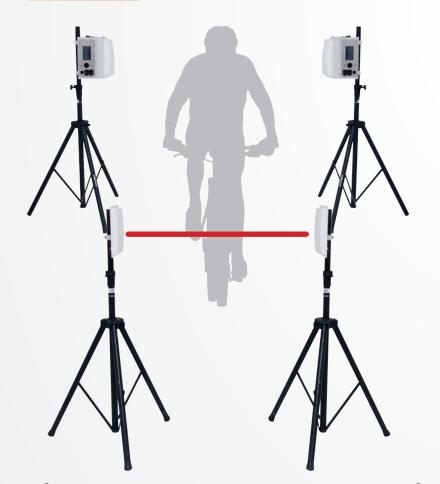

# uRTime® 150

STANDARD

- FOR SMALL RACES
- > 3 METERS WIDE: 1 SINGLE LINE
- NO BACKUP LINE

BUNDLE 2 meters

- **▶** FOR SPLIT POINTS
- ► FOR CYCLING RACES
- ► 4 METERS WIDE : DOUBLE LINE
- **BACKUP LINE**

4 meters