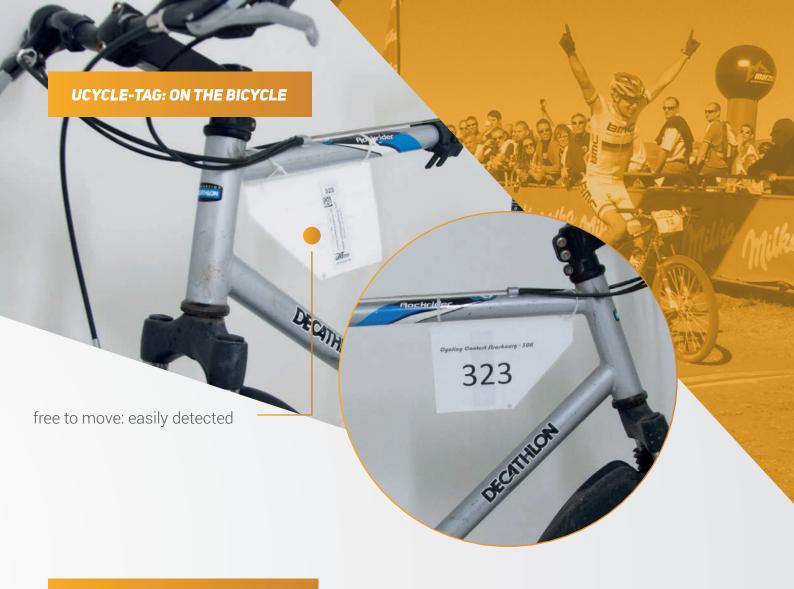

# uRTime® Tags

- PASSIVE TAGS: NO BATTERY NEEDED IN THE TAGS
- NO NEED TO COLLECT THE TAGS
- COMPLIANT WITH IAAF RULES
- ▶ TIMER ID AND EVENT ID ENCODED INTO THE TAGS = FILTERING POSSIBILITIES
- LIGHT AND EXTRA-THIN
- MOSTLY SHIPPED WITHIN 24H
- NO NEED FOR PRE-RACE TAG-SCANNING / TIRESOME CORRESPONDING TABLES

#### **UTRAIL-TAG: FOR TRAIL RACES**

- free to move: easily detected
- never hidden by fleece or jacket
- weather-proof
- useful bag identifier

a souvenir athletes bring back home!