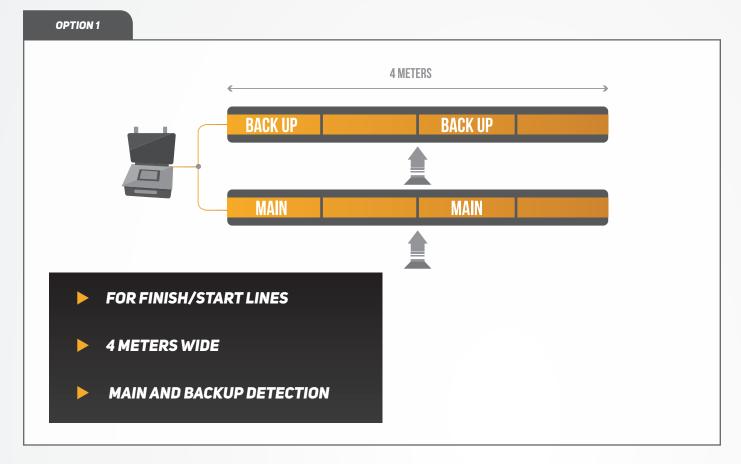

# uRTime® 400

DETION 1

2 METERS

BACK UP

B

- FINISH LINES AND START LINES
- ▶ 4 METERS WIDE: DOUBLE LINE
- ► FULL REDUNDANCY