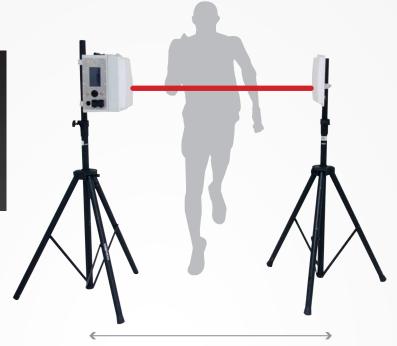

# uRTime® 400

DETION 1

2 METERS

BACK UP

B

- FINISH LINES AND START LINES
- ▶ 4 METERS WIDE: DOUBLE LINE
- ► FULL REDUNDANCY