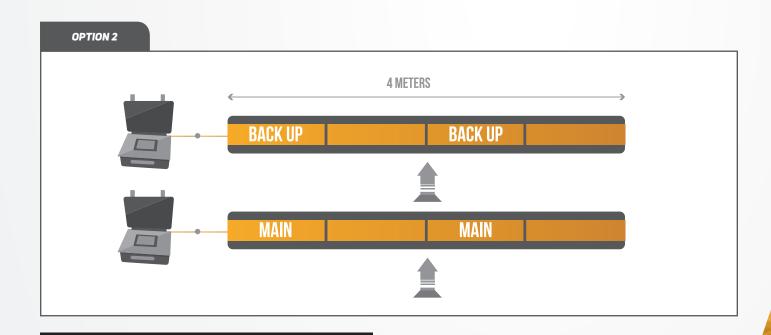

FULL SUPPORT:**

Personal requests for specific developments are gladly accepted.

Technical assistance on your events.

Highly reliable chip printing/ encoding + extra-fast deliveries worldwide.

Equipment rental possibilities on all our products.



#### **INNOVATION:**

Our systems are evolutive. Upgrade them regularly!

Races change, different countries have different ways, we adapt..

Constant developments based on our timers' feedback



#### **EXTRA-HIGH CONNECTIVITY**

Live data transfers, optimized transfer protocols.

Satellite, 3G and wifi capabilities throughout our range of products.

Multi-operator SIM cards.

Local wireless transmissions.



# uRTime® 800



# BACK UP BACK UP BACK UP BIGGER START/FINISH LINES FULL REDUNDANCY



# uRTime® 400

DETION 1

2 METERS

BACK UP

B



- FINISH LINES AND START LINES
- ▶ 4 METERS WIDE: DOUBLE LINE
- ► FULL REDUNDANCY



# uRTime® 150

STANDARD

- FOR SMALL RACES
- > 3 METERS WIDE: 1 SINGLE LINE
- NO BACKUP LINE



BUNDLE 2 meters



- **▶** FOR SPLIT POINTS
- ► FOR CYCLING RACES
- ► 4 METERS WIDE : DOUBLE LINE
- **BACKUP LINE**



4 meters



## uRTime® nano

#### Timekeepers, everything you ever wanted for your event!

Easy to use, ergonomic, light, our nano is a real stand-alone timing solution.

Particularly suitable for extreme, long-distance races with remote, uneasy to access timing points.

## A RELIABLE SOLUTION THAT GUARANTEES 100% DETECTIONS.

- A uRTime® exclusivity!
- improves race safety by keeping an eye on each competitor throughout the event.
- includes all the advantages of a full timing system, pocket-