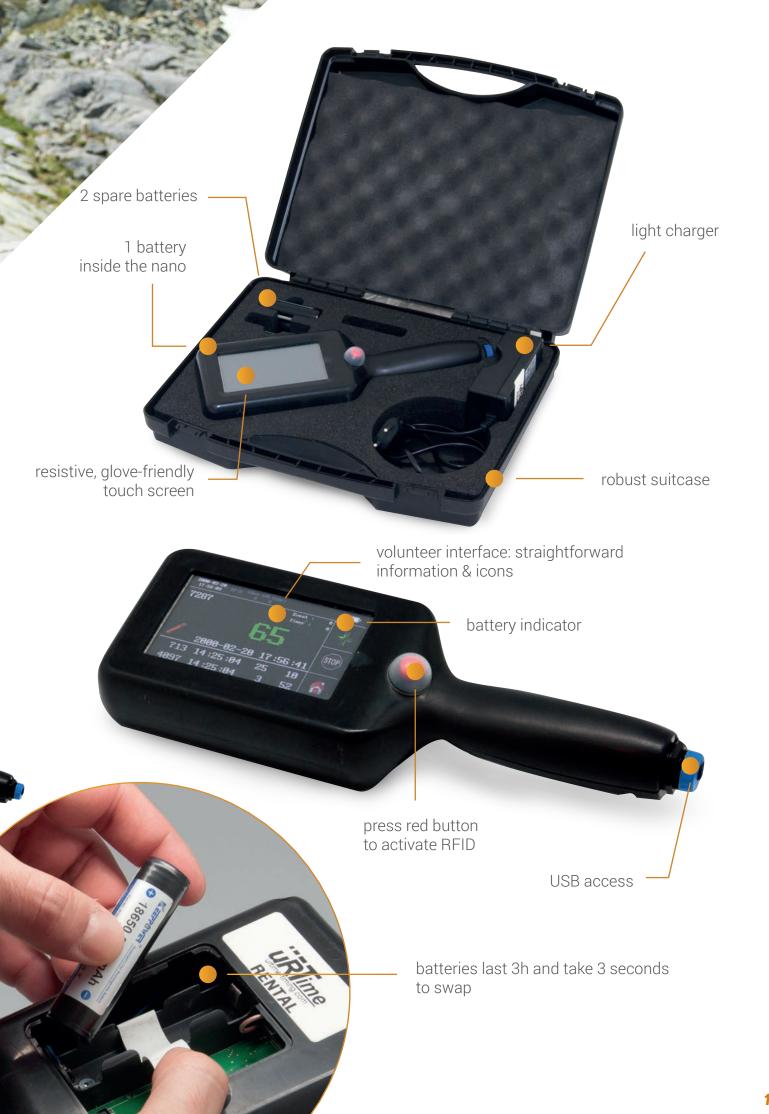

## uRTime® nano

#### Timekeepers, everything you ever wanted for your event!

Easy to use, ergonomic, light, our nano is a real stand-alone timing solution.

Particularly suitable for extreme, long-distance races with remote, uneasy to access timing points.

## A RELIABLE SOLUTION THAT GUARANTEES 100% DETECTIONS.

- A uRTime® exclusivity!
- improves race safety by keeping an eye on each competitor throughout the event.
- includes all the advantages of a full timing system, pocket-sized.
- suited for harsh outdoor conditions (rain, cold, heat...).