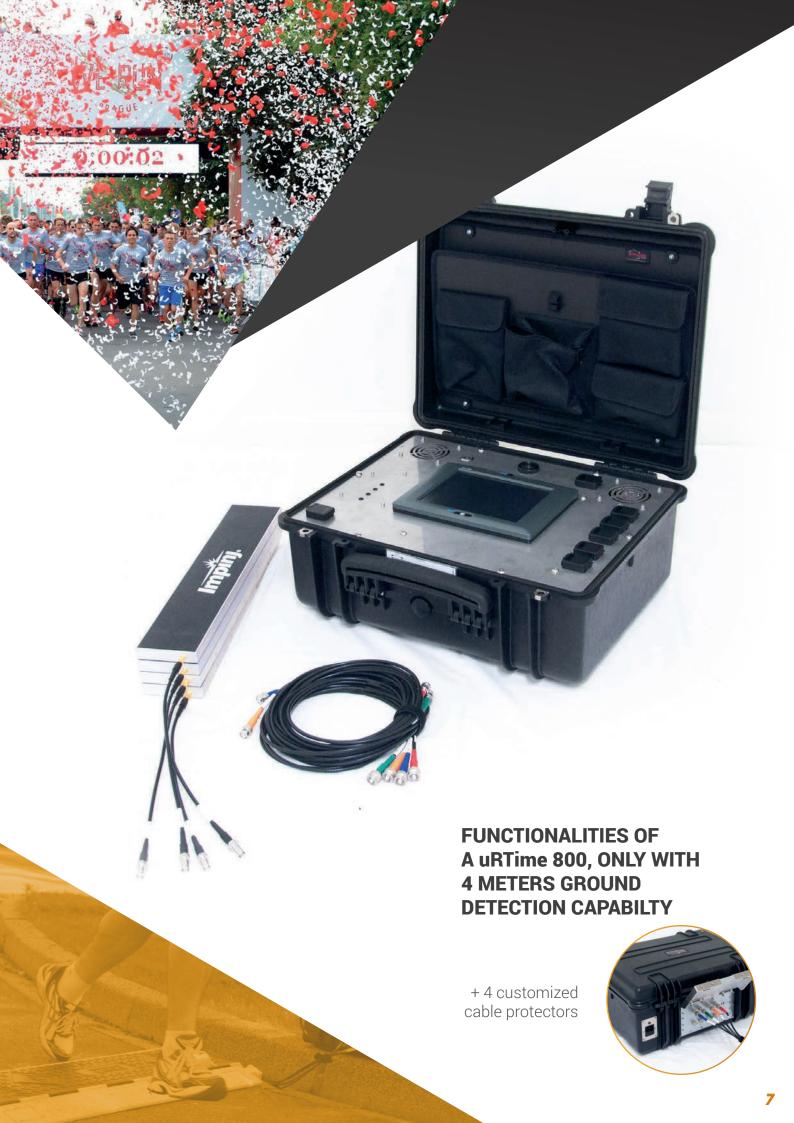

# uRTime® 800

# BACK UP BACK UP BACK UP BIGGER START/FINISH LINES FULL REDUNDANCY