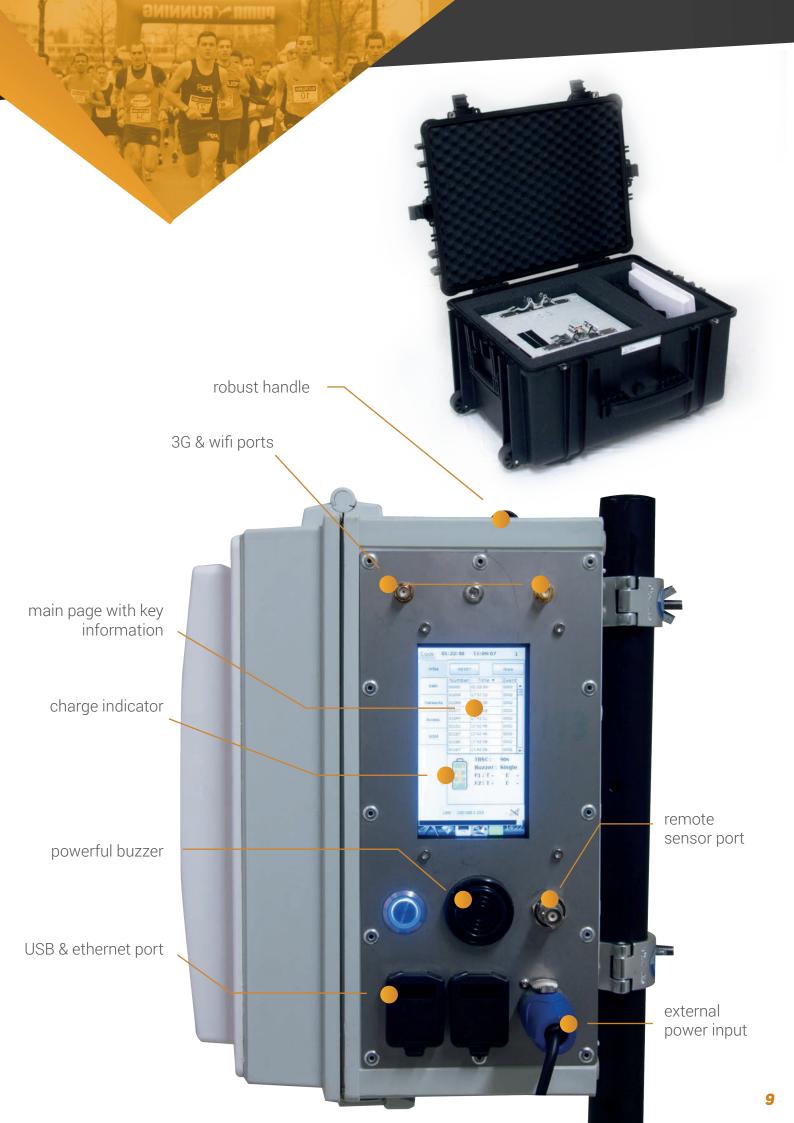

m regularly!

Races change, different countries have different ways, we adapt..

Constant developments based on our timers' feedback



#### **EXTRA-HIGH CONNECTIVITY**

Live data transfers, optimized transfer protocols.

Satellite, 3G and wifi capabilities throughout our range of products.

Multi-operator SIM cards.

Local wireless transmissions.



# uRTime® 800



# BACK UP BACK UP BACK UP BIGGER START/FINISH LINES FULL REDUNDANCY



# uRTime® 400

DETION 1

2 METERS

BACK UP

B



- FINISH LINES AND START LINES
- ▶ 4 METERS WIDE: DOUBLE LINE
- ► FULL REDUNDANCY



# uRTime® 150

STANDARD

- FOR SMALL RACES
- > 3 METERS WIDE: 1 SINGLE LINE
- NO BACKUP LINE



BUNDLE 2 meters



- **▶** FOR SPLIT POINTS
- ► FOR CYCLING RACES
- ► 4 METERS WIDE : DOUBLE LINE
- **BACKUP LINE**



4 meters



## uRTime® nano

#### Timekeepers, everything you ever wanted for your event!

Easy to use, ergonomic, light, our nano is a real stand-alone timing solution.

Particularly suitable for extreme, long-distance races with remote, uneasy to access timing points.

## A RELIABLE SOLUTION THAT GUARANTEES 100% DETECTIONS.

- A uRTime® exclusivity!
- improves race safety by keeping an eye on each competitor throughout the event.
- includes all the advantages of a full timing system, pocket-sized.
- suited for harsh outdoor conditions (rain, cold, heat...).





# uRTime® Tags

- PASSIVE TAGS: NO BATTERY NEEDED IN THE TAGS
- NO NEED TO COLLECT THE TAGS
- COMPLIANT WITH IAAF RULES
- ▶ TIMER ID AND EVENT ID ENCODED INTO THE TAGS = FILTERING POSSIBILITIES
- LIGHT AND EXTRA-THIN
- MOSTLY SHIPPED WITHI