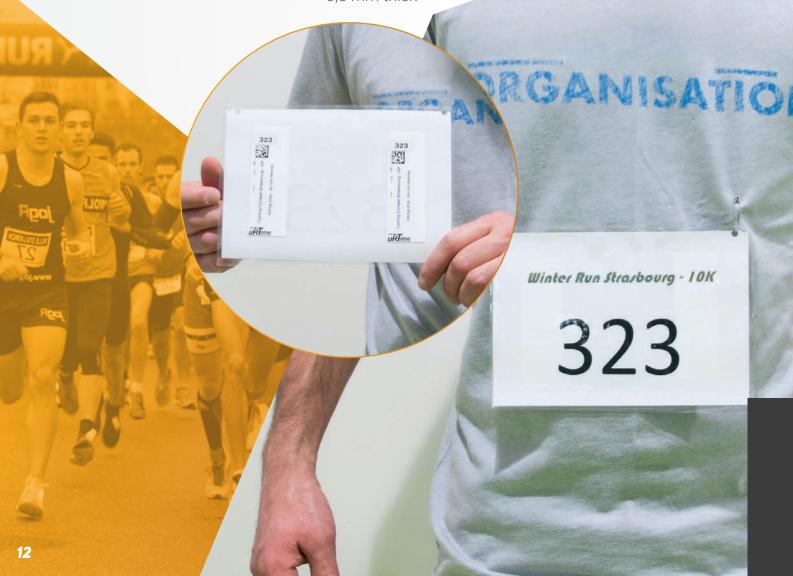

# uRTime® Tags

- PASSIVE TAGS: NO BATTERY NEEDED IN THE TAGS
- NO NEED TO COLLECT THE TAGS
- COMPLIANT WITH IAAF RULES
- ▶ TIMER ID AND EVENT ID ENCODED INTO THE TAGS = FILTERING POSSIBILITIES
- LIGHT AND EXTRA-THIN
- MOSTLY SHIPPED WITHIN 24H
- NO NEED FOR PRE-RACE TAG-SCANNING / TIRESOME CORRESPONDING TABLES

**UBIB-TAG: ON THE BIB** 

- no action needed from the runners
- no mismatch possible
- < 0,5 mm thick</li>