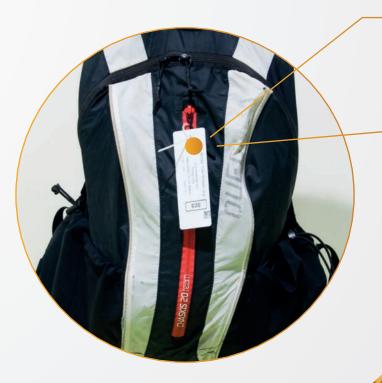

# uRTime® Tags

- PASSIVE TAGS: NO BATTERY NEEDED IN THE TAGS
- NO NEED TO COLLECT THE TAGS
- COMPLIANT WITH IAAF RULES
- ▶ TIMER ID AND EVENT ID ENCODED INTO THE TAGS = FILTERING POSSIBILITIES
- LIGHT AND EXTRA-THIN
- MOSTLY SHIPPED WITHIN 24H
- NO NEED FOR PRE-RACE TAG-SCANNING / TIRESOME CORRESPONDING TABLES

#### **UTRAIL-TAG: FOR TRAIL RACES**

- free to move: easily detected
- never hidden by fleece or jacket
- weather-proof
- useful bag identifier

a souvenir athletes bring back home!