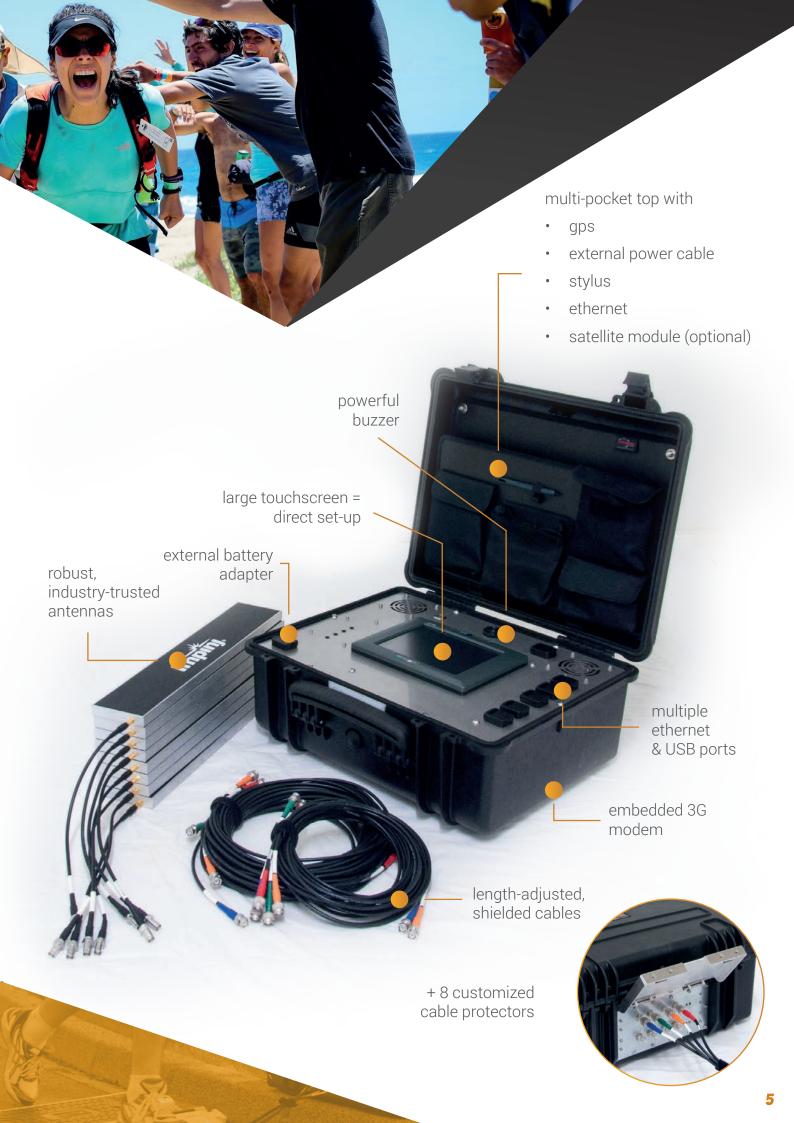

#### Timekeepers, everything you ever wanted for your event!

Easy to use, ergonomic, light, our nano is a real stand-alone timing solution.

Particularly suitable for extreme, long-distance races with remote, uneasy to access timing points.

## A RELIABLE SOLUTION THAT GUARANTEES 100% DETECTIONS.

- A uRTime® exclusivity!
- improves race safety by keeping an eye on each competitor throughout the event.
- includes all the advantages of a full timing system, pocket-sized.
- suited for harsh outdoor conditions (rain, cold, heat...).