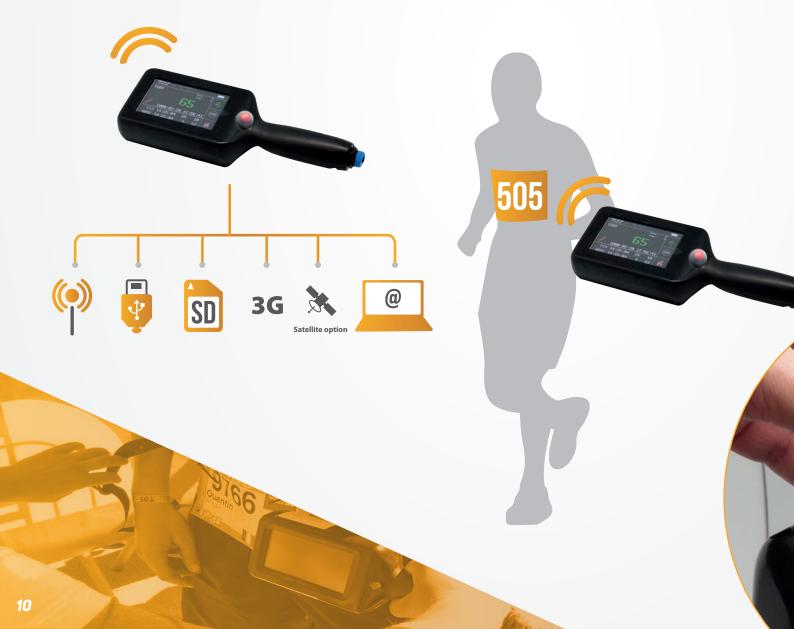

#### **EXTRA-HIGH CONNECTIVITY**

Live data transfers, optimized transfer protocols.

Satellite, 3G and wifi capabilities throughout our range of products.

Multi-operator SIM cards.

Local wireless transmissions.

# uRTime® Connected clock

For your finish line, your split times or on your race car.

Control and sync it from your laptop via 3G.