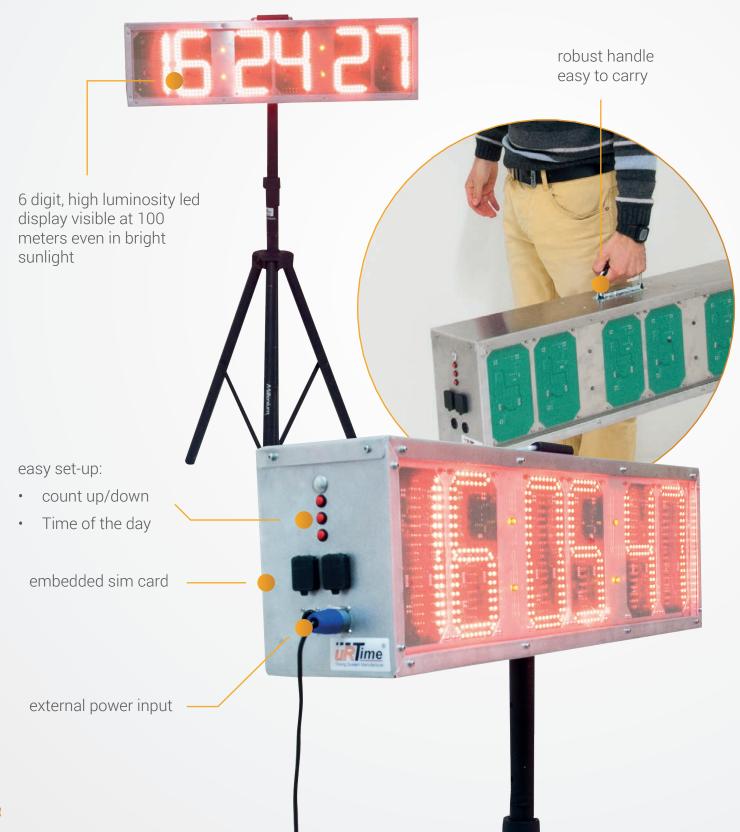

# uRTime® Connected clock

For your finish line, your split times or on your race car.

Control and sync it from your laptop via 3G.